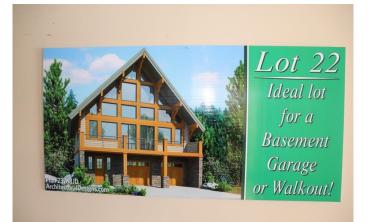

# \$119,000 - 22, 16511 Township Road 532a Subdivision, Rural Yellowhead County

MLS® #A1128544

## \$119,000

0 Bedroom, 0.00 Bathroom, Land on 4.10 Acres

NONE, Rural Yellowhead County, Alberta

Private subdivision located about 2 miles east of Edson. Gated Community. Lot includes underground services to property line and consists of power, gas, telephone line and high speed internet. Property owners are responsible for there own septic and well. Subdivision is paved.