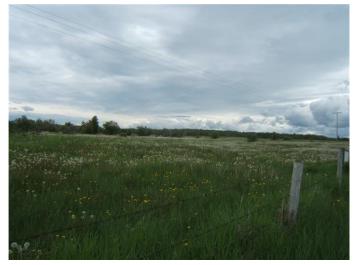

# \$750,000

0 Bedroom, 0.00 Bathroom, Land on 86.43 Acres

Lac La Biche, Lac La Biche, Alberta

HIGHWAY FRONTAGE !. 86.93 acres located 3 km. south of Lac La Biche and right on Hwy # 36 and just south of Hwy 881 connector to Conklin and Fort McMurray. This High traffic and very visible location would be a great spot for your commercial, industrial business( to be zoned) .Power and natural gas are available. Seller also has an additional 40 acre parcel available and would consider selling as a package!