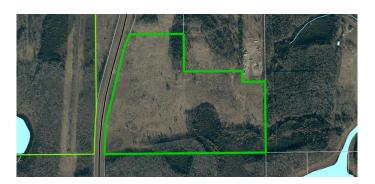

# \$750,000

0 Bedroom, 0.00 Bathroom, Land on 86.43 Acres

Lac La Biche, Lac La Biche, Alberta

HIGHWAY FRONTAGE !. 86.93 acres located 3 km. south of Lac La Biche and right on Hwy # 36 and just south of Hwy 881 connector to Conklin and Fort McMurray. This High traffic and very visible location would be a great spot for your commercial, industrial business( to be zoned) .Power and natural gas are available. Seller also has an additional 40 acre parcel available and would consider selling as a package!

## **Community Information**

| Address     | Section 19 Twp 66 Range 13 Meridian 4 |
|-------------|---------------------------------------|
| Subdivision | Lac La Biche                          |
| City        | Lac La Biche                          |
| County      | Lac La Biche County                   |
| Province    | Alberta                               |
| Postal Code | T0A 2C0                               |