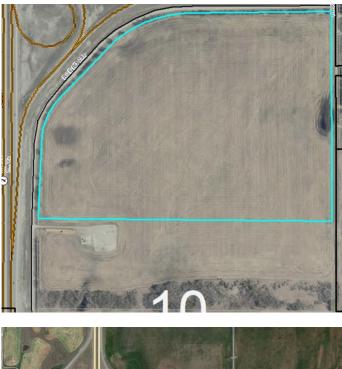

#### \$2,600,000

0 Bedroom, 0.00 Bathroom, Land on 87.53 Acres

NONE, Rural Rocky View County, Alberta

A great parcel of land situated on the SE corner of highways # 2 & # 72 approximately 6 miles north of Airdrie . Zoned as agricultural land at this time , there is potential for possible zoning changes down the road. This property is lined with mature trees on two sides and has road access on three sides . Two of these roads are paved . This land has a very gentle slope facing the highway giving it great exposure for motorists and also revealing a decent view of the mountains from all points of the land . The ideas are endless for this land . There is also a 42 acre parcel immediately to the south also for sale. MLS # A1235902

#### **Community Information**

| Address     | # 2 & # 72 Highways     |
|-------------|-------------------------|
| Subdivision | NONE                    |
| City        | Rural Rocky View County |

| County      | Rocky View County |
|-------------|-------------------|
| Province    | Alberta           |
| Postal Code | T0M 0S0           |