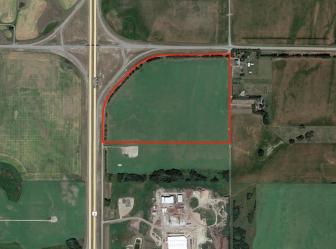

#### \$2,600,000

0 Bedroom, 0.00 Bathroom, Land on 87.53 Acres

NONE, Rural Rocky View County, Alberta

A great parcel of land situated on the SE corner of highways # 2 & # 72 approximately 6 miles north of Airdrie . Zoned as agricultural land at this time , there is potential for possible zoning changes down the road. This property is lined with mature trees on two sides and has road access on three sides . Two of these roads are paved . This land has a very gentle slope facing the highway giving it great exposure for motorists and also revealing a decent view of the mountains from all points of the land . The ideas are endless for this land . There is also a 42 acre parcel immediately to the south also for sale. MLS # A1235902

#### **Community Information**

| Address     | # 2 & # 72 Highways     |
|-------------|-------------------------|
| Subdivision | NONE                    |
| City        | Rural Rocky View County |

| County      | Rocky View County |
|-------------|-------------------|
| Province    | Alberta           |
| Postal Code | T0M 0S0           |