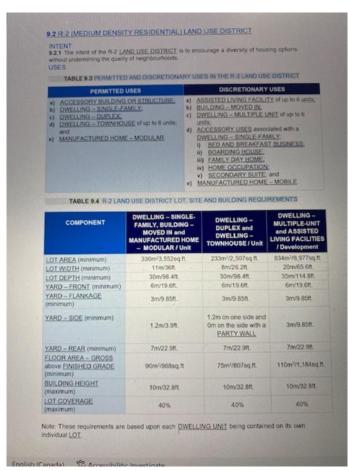

#### \$42,750

0 Bedroom, 0.00 Bathroom, Land on 0.11 Acres

NONE, High Level, Alberta

There are so many reasons why this may be the perfect location for your new home. LOCATION, LOCATION, LOCATION!!!
Close to the hospital, shopping, the Toy Lending Library and then there's the price?
This neighborhood is zoned R-2 which means manufactured and modular homes, an economical alternative to stick built homes, are permitted uses. DEVELOPERS?? An awesome location to build revenue properties.

### **Additional Information**

Date Listed October 19th, 2020

Days on Market 1652

Zoning Residential